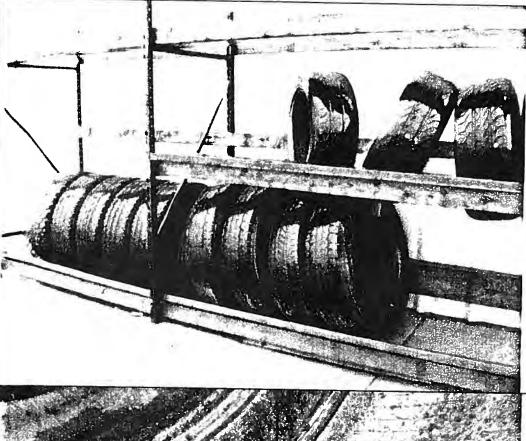

#### **FACTS**

- 1. That Robert Becerra d/b/a 911 Auto Repair is the owner and operator ("Respondent") of a facility located at 6442 Logan Avenue, Belvidere, Boone County, Illinois. The property is commonly known to the Illinois Environmental Protection Agency as Belvidere/911 Auto Repair.
  - 2. That said facility is designated with Site Code No. 0070057183.
  - 3. That Respondent has owned and operated said facility at all times pertinent hereto.
- 4. That on April 11, 2013, Donna Shehane of the Illinois Environmental Protection Agency's ("Illinois EPA") Rockford Regional Office inspected the above-described facility. A copy of the inspection report setting forth the results of said inspection is attached hereto and made a part hereof.

(1) That Respondent caused or allowed water to accumulate in used/waste tires, a violation of Section 55(k)(1) of the Act, 415 ILCS 55(k)(1) (2010).