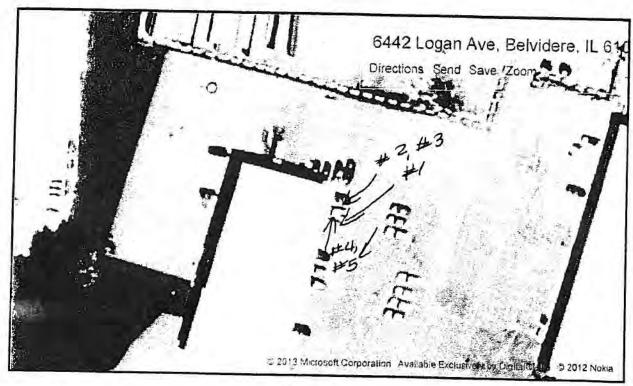

#### **FACTS**

- 1. That Robert Becerra d/b/a 911 Auto Repair is the owner and operator ("Respondent") of a facility located at 6442 Logan Avenue, Belvidere, Boone County, Illinois. The property is commonly known to the Illinois Environmental Protection Agency as Belvidere/911 Auto Repair.
  - 2. That said facility is designated with Site Code No. 0070057183.
  - 3. That Respondent has owned and operated said facility at all times pertinent hereto.
- 4. That on April 11, 2013, Donna Shehane of the Illinois Environmental Protection Agency's ("Illinois EPA") Rockford Regional Office inspected the above-described facility. A copy of the inspection report setting forth the results of said inspection is attached hereto and made a part hereof.

(1) That Respondent caused or allowed water to accumulate in used/waste tires, a violation of Section 55(k)(1) of the Act, 415 ILCS 55(k)(1) (2010).